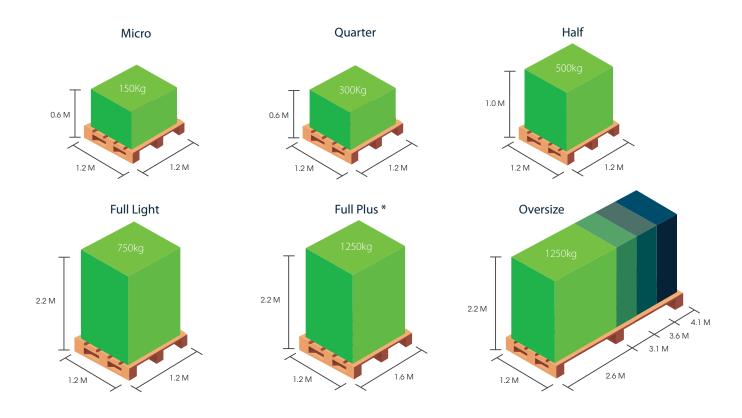

#### **DOMESTIC UK PALLET DIMENSIONS:**

FULL, HALF, QUARTER AND EURO PALLETS

FLEXIBLE TIMED DELIVERIES

INTERNATIONAL DELIVERIES

TAILORED DISTRIBUTION SOLUTIONS

TRACK AND TRACE VISIBILITY