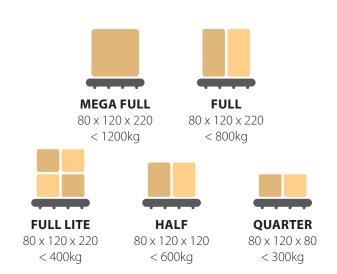

#### INTERNATIONAL UK PALLET DIMENSIONS:

#### **STANDARD PALLET BASE**

#### 

< 600 kg

#### **EURO PALLET BASE**

< 300 kg

< 400 kg